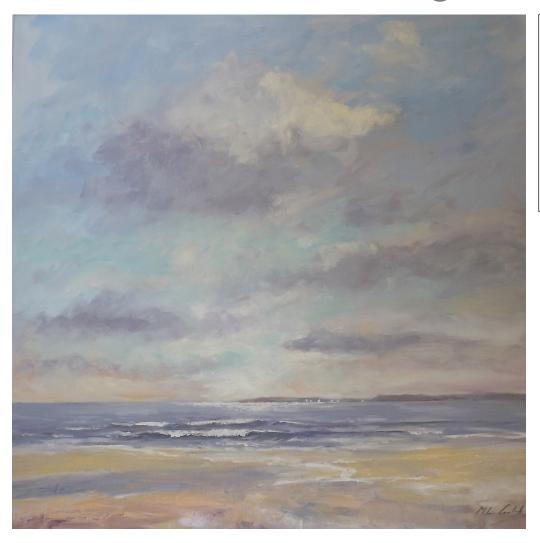

## Melanie Cambridge Fine Art

Looking southeast towards the Isle of Wight, the big sky gives such a fabulous feeling of distance, enhanced by the tiny yachts in the far distance.

I love the silvery light in this painting.

Solent Sails £ 950.00

(framed size: 76 x 76 cm)

This painting is available to purchase direct from my website, shipped within the UK postage free. For overseas shipping, please contact me in advance. Alternatively, if you wish to visit my North Downs Studio in South London you may collect in person, by arrangement. Supplied in a modern white contemporary frame as shown above. If you wish to purchase it without this frame, I offer a £50.00 reduction in price.