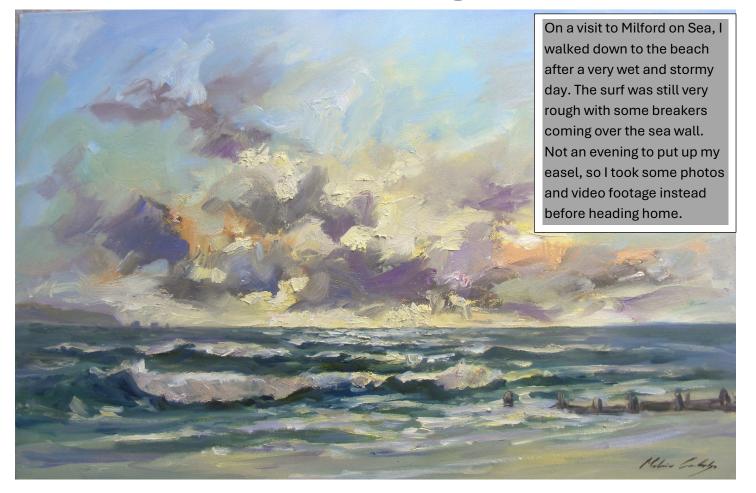

## Melanie Cambridge Fine Art

Evening Breakers, Milford on Sea - £ 800.00 (framed size: 62 x 87 cm)

This painting is available to purchase direct from my website, shipped within the UK postage free. For overseas shipping, please contact me in advance. Alternatively, if you wish to visit my North Downs Studio in South London you may collect in person, by arrangement. Supplied in a modern white contemporary frame as shown above. If you wish to purchase it without this frame, I offer a £50.00 reduction in price.